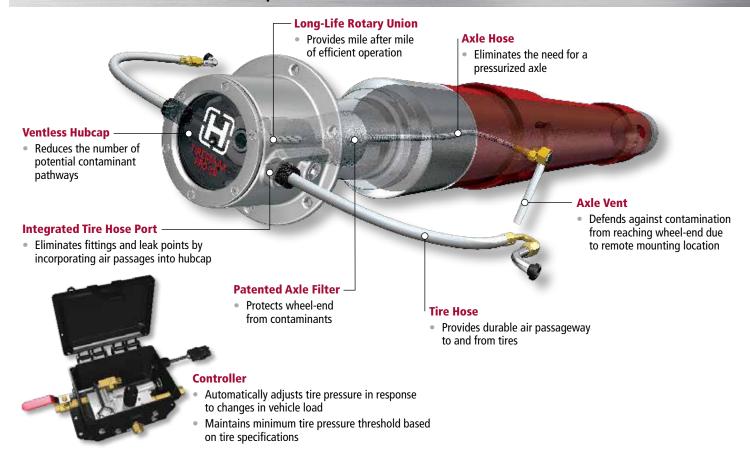

capabilities of TIREMAAX PRO to automatically adjust trailer tire pressures across changing climates (hot and cold, at sea level and altitude) and loading conditions (empty and loaded) for a better trailer tire contact patch and improved performance.

### Extend tire life and maximize uptime

Many fleets regularly run lightly loaded or empty miles with tire pressures set for fully loaded conditions, which can lead to irregular wear, resulting in decreased tire life.

The ability of TIREMAAX PRO-LB to provide load-based pressure adjustments help improve tread wear, supporting fleets' efforts to get the most out of their tires and maximize uptime.



To learn more about TIREMAAX PRO-LB, call 866.743.3247 or visit www.hendrickson-intl.com



### **TIREMAAX® PRO-LB** Components and Benefits



#### **Specifications**

| SUSPENSION COMPATIBILITY        |                      |                     |
|---------------------------------|----------------------|---------------------|
| MODEL*                          | AXLE CONFIGURATION** | TIRE SIZE           |
| ULTRAA-K<br>VANTRAAX<br>INTRAAX | Single               | 22.5 in. / 24.5 in. |
|                                 | Tandem               | 22.5 in. / 24.5 in. |

AVAILABLE TIRE PRESSURE SETTINGS AT 17K LBS

DUAL SUPER SINGLE

Cold Tire Pressure Setting (in 5 PSI increments)

Minimum Threshold 75 PSI 90 PSI

TIREMAAX® PRO-LB is available on ULTRAA-K®, VANTRAAX® and INTRAAX® models, excluding 30K capacity systems.\*

Hendrickson warrants TIREMAAX PRO-LB for 5 years parts and labor and up to 7 years on integrated wheel-end com