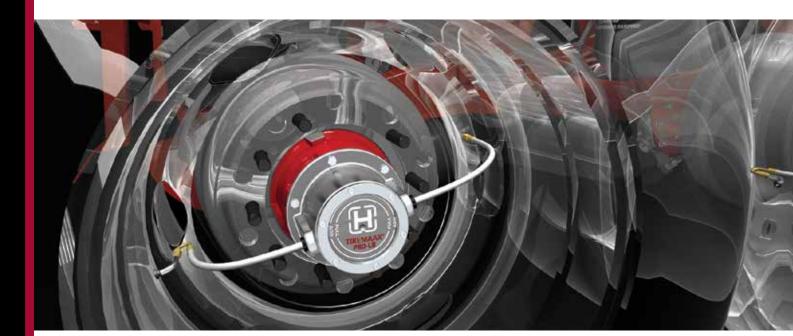

### Advanced tire pressure control solution

TIREMAAX® PRO-LB provides an advanced tire pressure control solution that automatically inflates, relieves, equalizes and adjusts trailer tire pressures based on axle load.

The TIREMAAX PRO-LB controller uses air spring pressure to determine axle load and adjust the output accordingly to optimize tire pressures across various loading conditions to help improve fuel economy and extend tire life.