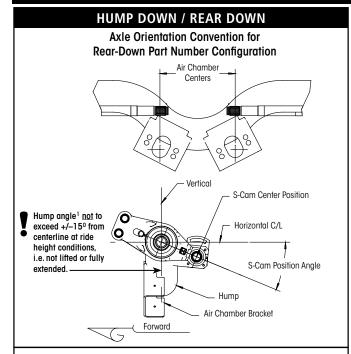

## S-CAM POSITION & BRAKE CHAMBER BRACKET

Alternative axle orientation by customer with the same Rear Down Part Number Configuration Note: All Hump-Up Axles have 3/4" Axle Wall Thickness.

Alternative axle orientation by customer with the same Forward Up Part Number Configuration Note: All Hump-Up Axles have 3/4" Axle Wall Thickness.

IMPORTANT! ALL ENGAGING CAMS MUST ROTATE THE SAME AS THE WHEELS IN FORWARD MOTION. CAM OPPOSITE ROTATION CAUSES COMPONENT FAILURE. HUMPS MUST BE WITHIN 15 DEGREES OF VERTICAL AS SHOWN.

<sup>1.</sup> Hump angle not to exceed +/-15° from centerline at ride height conditions, i.e. not lifted or fully extended.