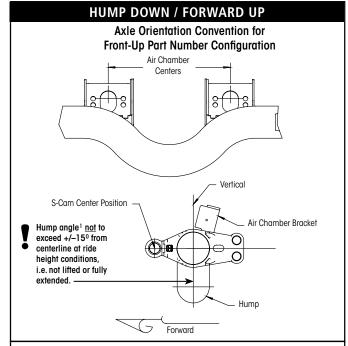

## S-CAM POSITION & BRAKE CHAMBER BRACKET

Alternative axle orientation by customer with the same Rear Down Part Number Configuration Note: All Hump-Up Axles have 3/4" Axle Wall Thickness.

Alternative axle orientation by customer with the same Forward Up Part Number Configuration Note: All Hump-Up Axles have 3/4" Axle Wall Thickness.

IMPORTANT! ALL ENGAGING CAMS MUST ROTATE THE SAME AS THE WHEELS IN FORWARD MOTION. CAM OPPOSITE ROTATION CAUSES COMPONENT FAILURE. HUMPS MUST BE WITHIN 15 DEGREES OF VERTICAL AS SHOWN.

<sup>1.</sup> Hump angle not to exceed +/-15° from centerline at ride height conditions, i.e. not lifted or fully extended.