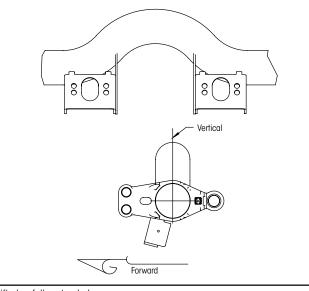

## S-CAM POSITION & BRAKE CHAMBER BRACKET

Alternative axle orientation by customer with the same Rear Down Part Number Configuration Note: All Hump-Up Axles have 3/4" Axle Wall Thickness.

Alternative axle orientation by customer with the same Forward Up Part Number Configuration Note: All Hump-Up Axles have 3/4" Axle Wall Thickness.

IMPORTANT! ALL ENGAGING CAMS MUST ROTATE THE SAME AS THE WHEELS IN FORWARD MOTION. CAM OPPOSITE ROTATION CAUSES COMPONENT FAILURE. HUMPS MUST BE WITHIN 15 DEGREES OF VERTICAL AS SHOWN.

<sup>1.</sup> Hump angle not to exceed +/-15° from centerline at ride height conditions, i.e. not lifted or fully extended.