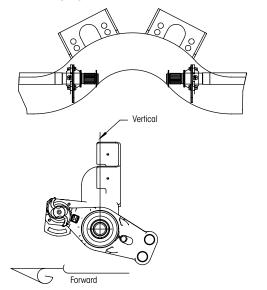

## S-CAM POSITION & BRAKE CHAMBER BRACKET

Alternative axle orientation by customer with the same Rear Down Part Number Configuration Note: All Hump-Up Axles have 3/4" Axle Wall Thickness.

Alternative axle orientation by customer with the same Forward Up Part Number Configuration Note: All Hump-Up Axles have 3/4" Axle Wall Thickness.

IMPORTANT! ALL ENGAGING CAMS MUST ROTATE THE SAME AS THE WHEELS IN FORWARD MOTION. CAM OPPOSITE ROTATION CAUSES COMPONENT FAILURE. HUMPS MUST BE WITHIN 15 DEGREES OF VERTICAL AS SHOWN.

<sup>1.</sup> Hump angle not to exceed +/-15° from centerline at ride height conditions, i.e. not lifted or fully extended.