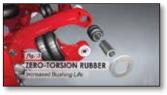

 Inset lower beams for increased lateral stiffness eliminate the need for V-rod

Longer life zero-torsion rubber bushings

**EXF13 Non-Steerable Lift Axle Suspension** 

EXF axle wrap with window welds (INTRAAX® design technology)