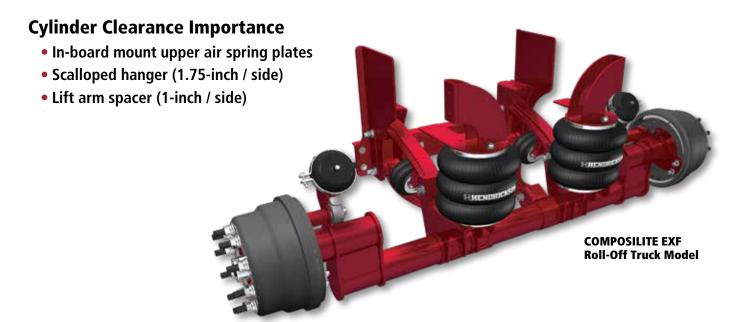

## ECOMPOSILITE EXF ROLL-OFF

Truck Non-Steerable Lift Axle Suspension System for Roll-Offs

The COMPOSILITE® EXF Roll-Off family is available in a 13,500-pound capacity. The EXF Roll-Off fits flat to the frame to give maximum clearance from cylinder beams, attachments and sliding components. Scalloped hangers aid in the clearance around roll-off cylinders.

The ride springs and parallelogram components are positioned inside of the frame rails. Beams are spaced inboard one inch for additional clearance and unique air spring plates mount to the inside of the frame rail.