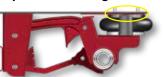

## Hendrickson designed the COMPOSILITE® EXF non-steerable suspension with features and benefits of the steerable EXS suspension system.

Primary (airbag) bump stop engages

Figure B: Under extreme load, secondary bump stop engages