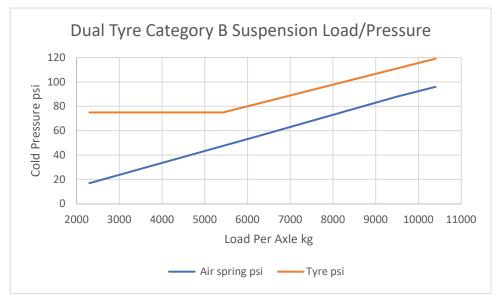

| Minimum:    | 75 psi  | (517 kPa) |
|-------------|---------|-----------|
| @ 6,400 kg: | 75 psi  | (517 kPa) |
| @ 7,500 kg: | 93 psi  | (641 kPa) |
| @ 7,700 kg: | 95 psi  | (655 kPa) |
| @ 8,500 kg: | 101 psi | (696 kPa) |

Maximum tyre pressure may be limited by compressor pressure limit and air supply limitations. Pressures quoted are subject to variations depending on temperature, system design and inherent tolerances.